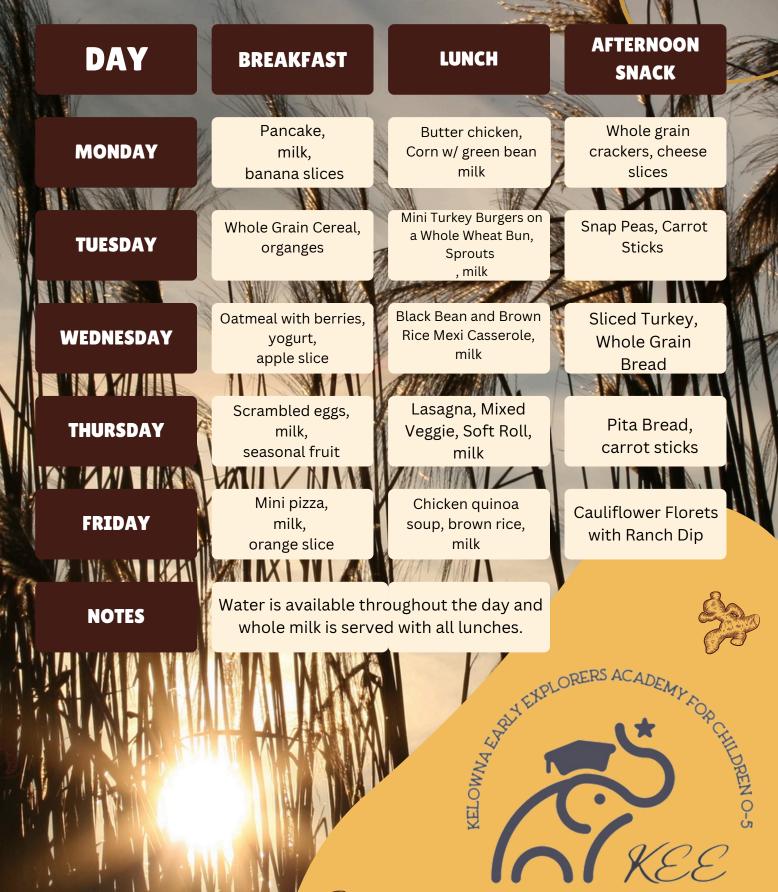

| Water is available throughout the day and whole milk is served with all lunches. |                                                                  |                                           |  |
| We want of the second and the second |                                                                                  |                                                                  |                                           |  |

## Week 4 Menu



Nurturing Hearts, Inspiring Minds